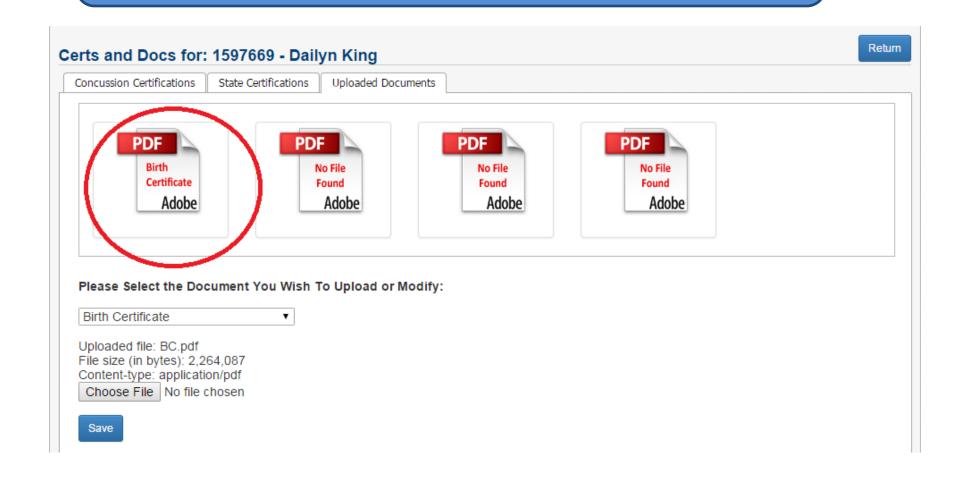

#### Your document has been saved and will not show "Birth Certificate" file name on the PDF document box

### Return to team page and repeat process for all members needing Birth Certificate uploaded