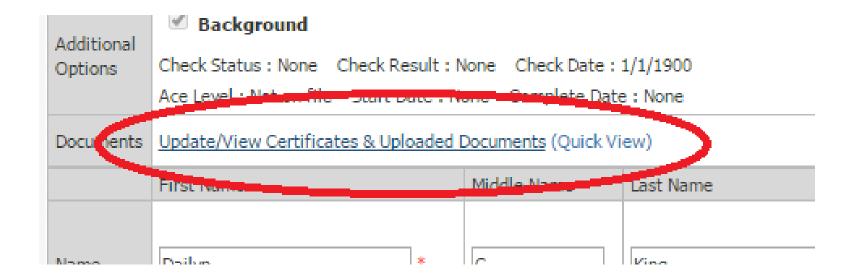

### From the Manage Member Page Click the "Update/View Certificates & Uploaded Documents" link

Select the "Uploaded Documents" tab