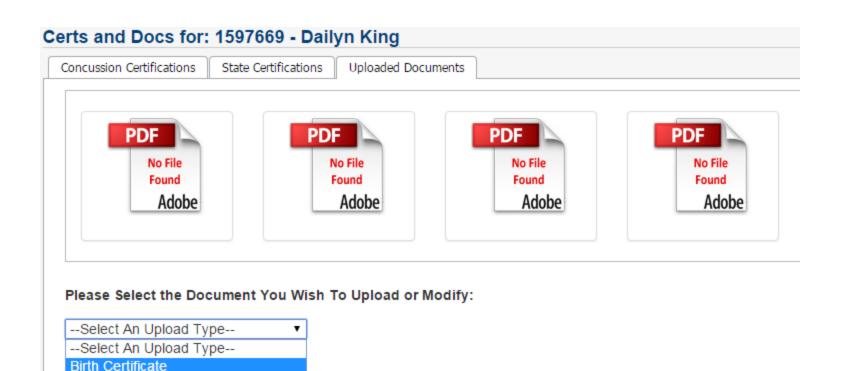

#### From the Uploaded Documents page use the "Select an Upload Type" drop down box to select your document type

Driver's License

Other

Background Check Consent Form