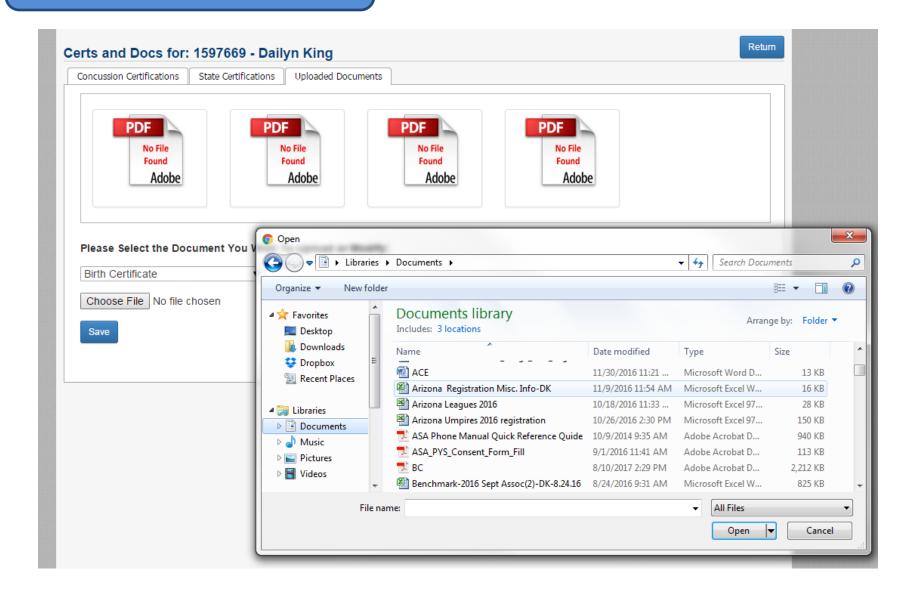

#### Choose your Document File

Once you have selected your document file you will see the file name next to the "Choose File" button

Select the blue "Save" Button to Save the document to the members profile