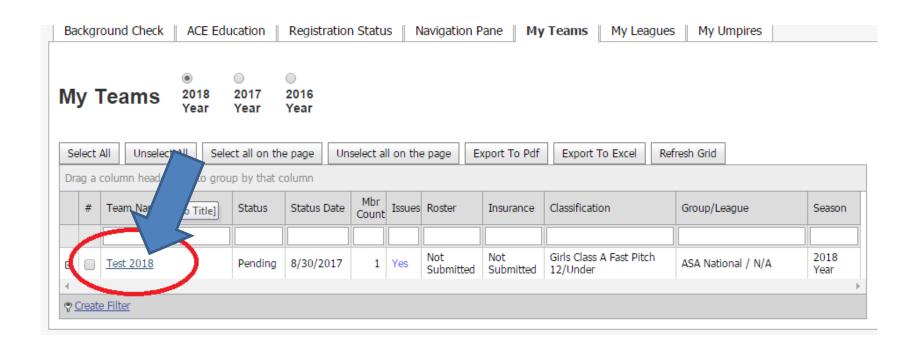

#### Access the Team Page from your Homeplate page

## Once on your Team page Double Click a Members Name to access their Profile information