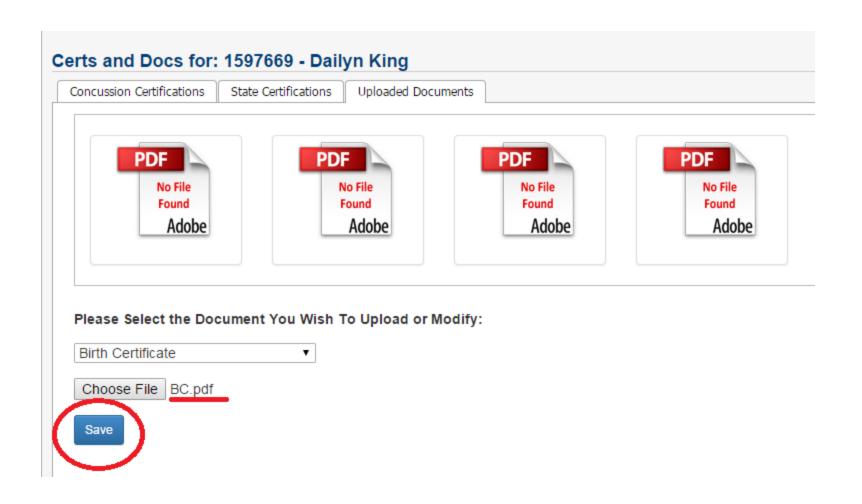

#### From the Uploaded Documents page use the "Select an Upload Type" drop down box to select your document type

Driver's License

Other

Background Check Consent Form

### Once you have selected your document type use the "Choose File" button to access your files

#### Choose your Document File

Once you have selected your document file you will see the file name next to the "Choose File" button

Select the blue "Save" Button to Save the document to the members profile