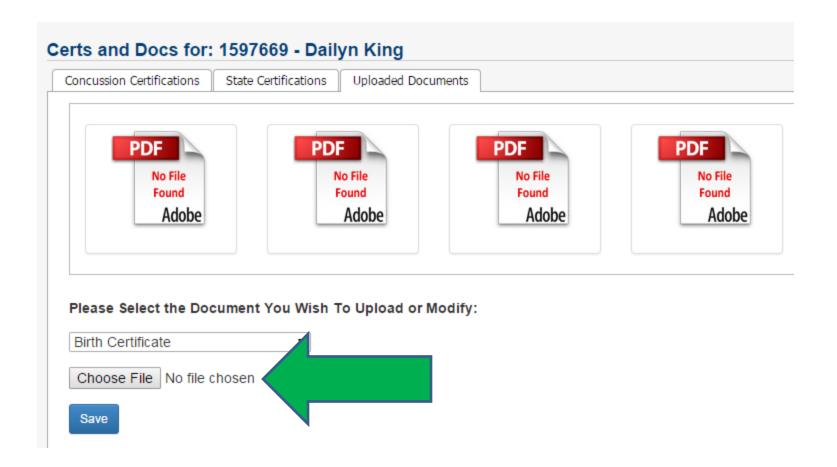

### Once you have selected your document type use the "Choose File" button to access your files