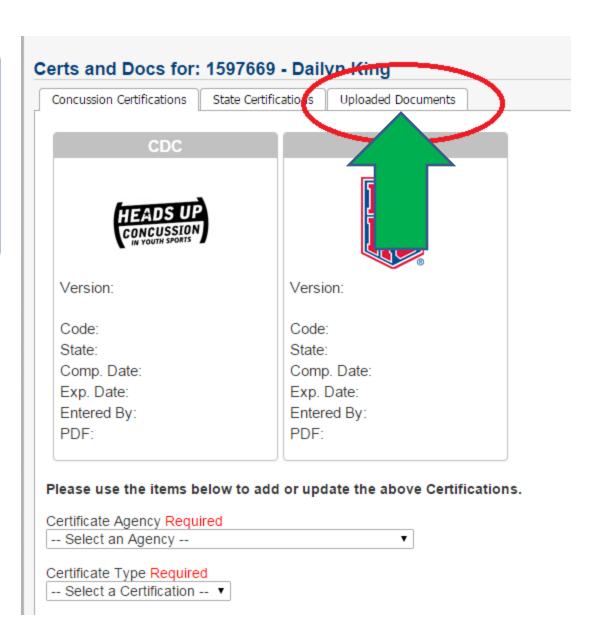

### From the Manage Member Page Click the "Update/View Certificates & Uploaded Documents" link

Select the "Uploaded Documents" tab