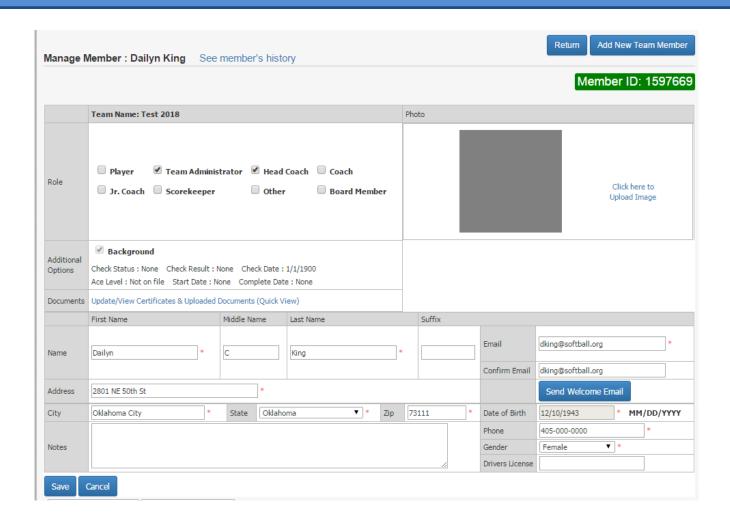

### By Clicking on the Members Name you will be directed to their Manage Member Page.

### From the Manage Member Page Click the "Update/View Certificates & Uploaded Documents" link

Select the "Uploaded Documents" tab