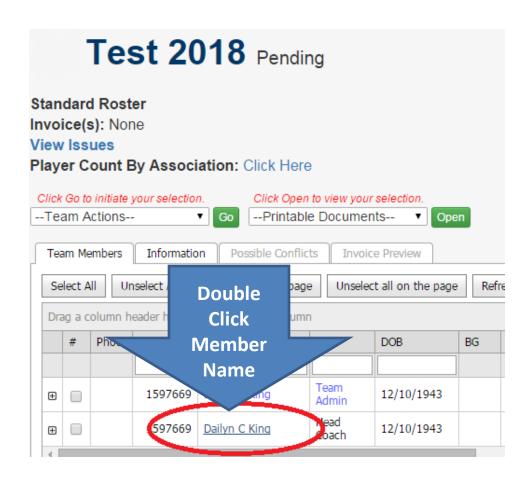

## Once on your Team page Double Click a Members Name to access their Profile information

### By Clicking on the Members Name you will be directed to their Manage Member Page.